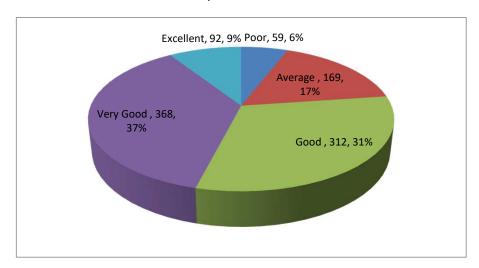

## **IV Other questions**

1 How satisfied are you with the University policies?

2 How satisfied are you with the overall experience studying here?

3 How likely are you to continue attending this university for additional Degree?