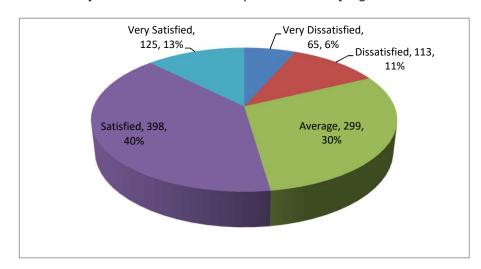

## I Questions about the quality of teaching

1 How efective the professors/teachers teach at this university?

2 Are the lecturers proficiency of communication enough?

3 How effectively is this course/class/subject taught?

4 Value you are getting from the course content?

5 How relevant is the curriculum to your field of study?

6 Do you feel your degree programme has made you cmpetant for placement?

## **II Questions about facilities/Infrastructure**

1 Maintenance of the available facilities?

2 Your satisfaction with the Hostel facilities?

<sup>3</sup> Your satisfaction with the quality of the food served at the University cafeteria?

4 Ease of getting the resources you need from the university library?

## **■ Questions about the learning environment**

<sup>1</sup> Helpful attitude of your academic advisor?

2 Safety feelings in your campus?

3 Your satisfaction level with the diversity and quality of the offered extracurricular activities?

4 Your satisfaction level with the campus staff with administrative and other issues?

Student diversity &

Social Life

Campus amenities

Clubs and student

organizations

Extra Curricular

Activities

Health & Medical

Facilities

0

Sport and

recreational facilities

## **IV Other questions**

1 How satisfied are you with the University policies?

2 How satisfied are you with the overall experience studying here?

3 How likely are you to continue attending this university for additional Degree?

4 How likely are you to recommend this University to others?