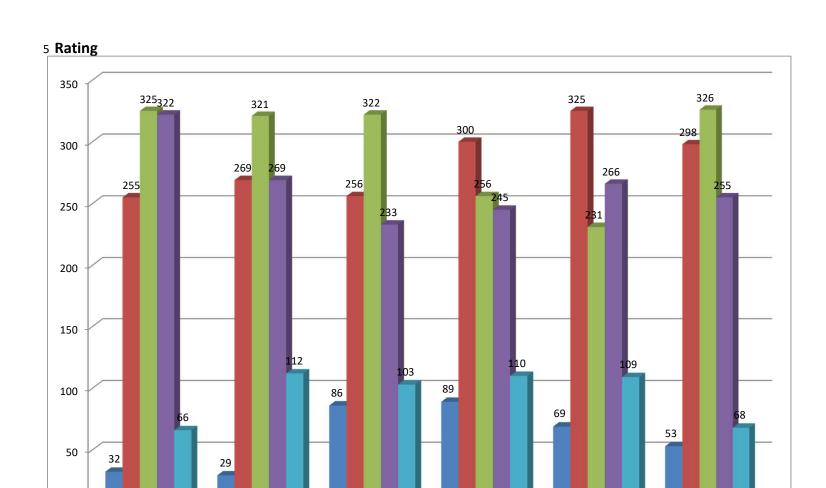

## I Questions about the quality of teaching

1 How efective the professors/teachers teach at this university?

2 Are the lecturers proficiency of communication enough?

3 How effectively is this course/class/subject taught?

4 Value you are getting from the course content?

5 How relevant is the curriculum to your field of study?

6 Do you feel your degree programme has made you cmpetant for placement?

## **II Questions about facilities/Infrastructure**

1 Maintenance of the available facilities?

2 Your satisfaction with the Hostel facilities?

<sup>3</sup> Your satisfaction with the quality of the food served at the University cafeteria?

4 Ease of getting the resources you need from the university library?

## **■ Questions about the learning environment**

<sup>1</sup> Helpful attitude of your academic advisor?

2 Safety feelings in your campus?

3 Your satisfaction level with the diversity and quality of the offered extracurricular activities?

4 Your satisfaction level with the campus staff with administrative and other issues?

Student diversity &

Social Life

Campus amenities

Clubs and student

organizations

Extra Curricular

Activities

Health & Medical

Facilities

0

Sport and

recreational facilities

## **IV Other questions**

1 How satisfied are you with the University policies?

2 How satisfied are you with the overall experience studying here?

3 How likely are you to continue attending this university for additional Degree?

4 How likely are you to recommend this University to others?