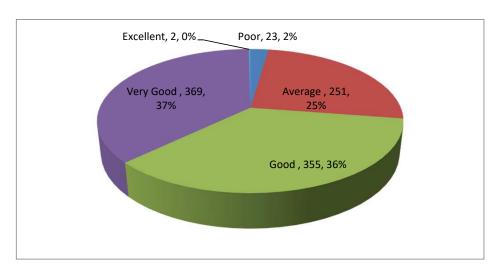

## I Questions about the quality of teaching

1 How efective the professors/teachers teach at this university?



2 Are the lecturers proficiency of communication enough?



3 How effectively is this course/class/subject taught?



4 Value you are getting from the course content?



5 How relevant is the curriculum to your field of study?



6 Do you feel your degree programme has made you cmpetant for placement?





## **II Questions about facilities/Infrastructure**

1 Maintenance of the available facilities?



2 Your satisfaction with the Hostel facilities?



<sup>3</sup> Your satisfaction with the quality of the food served at the University cafeteria?



4 Ease of getting the resources you need from the university library?





## **■ Questions about the learning environment**

<sup>1</sup> Helpful attitude of your academic advisor?



2 Safety feelings in your campus?



3 Your satisfaction level with the diversity and quality of the offered extracurricular activities?



4 Your satisfaction level with the campus staff with administrative and other issues?





Student diversity &

Social Life

Campus amenities

Clubs and student

organizations

Extra Curricular

Activities

Health & Medical

Facilities

0

Sport and

recreational facilities

## **IV Other questions**

1 How satisfied are