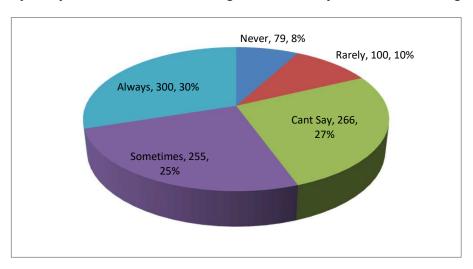

## I Questions about the quality of teaching

1 How efective the professors/teachers teach at this university?

2 Are the lecturers proficiency of communication enough?

3 How effectively is this course/class/subject taught?

4 Value you are getting from the course content?

5 How relevant is the curriculum to your field of study?

6 Do you feel your degree programme has made you cmpetant for placement?

## **II Questions about facilities/Infrastructure**

1 Maintenance of the available facilities?

2 Your satisfaction with the Hostel facilities?

<sup>3</sup> Your satisfaction with the quality of the food served at the University cafeteria?

4 Ease of getting the resources you need from the university library?

## **■ Questions about the learning environment**

<sup>1</sup> Helpful attitude of your academic advisor?

2 Safety feelings in your campus?

3 Your satisfaction level with the diversity and quality of the offered extracurricular activities?

4 Your satisfaction level with the campus staff with administrative and other issues?

Student diversity &

Social Life

Campus amenities

Clubs and student

organizations

Extra Curricular

Activities

Health & Medical

Facilities

0

Sport and

recreational facilities

## **IV Other questions**

1 How satisfied are you with the University policies?

2 How satisfied are you with the overall experience studying here?

3 How likely are you to continue attending this university for additional Degree?

4 How likely are you to recommend this University to others?