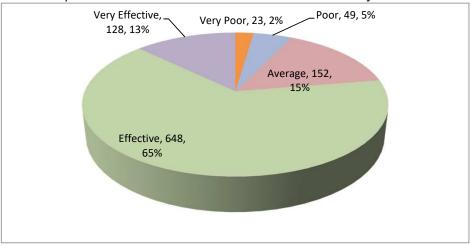

## I Questions about the quality of teaching

1 How efective the professors/teachers teach at this university?

2 Are the lecturers proficiency of communication enough?

3 How effectively is this course/class/subject taught?