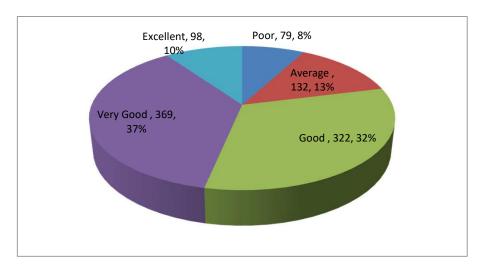

## **■ Questions about the learning environment**

<sup>1</sup> Helpful attitude of your academic advisor?

2 Safety feelings in your campus?

3 Your satisfaction level with the diversity and quality of the offered extracurricular activities?