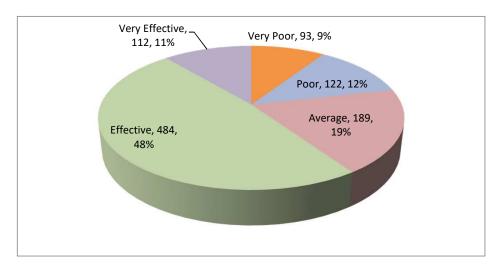

## **■ Questions about the learning environment**

<sup>1</sup> Helpful attitude of your academic advisor?

2 Safety feelings in your campus?

3 Your satisfaction level with the diversity and quality of the offered extracurricular activities?

4 Your satisfaction level with the campus staff with administrative and other issues?

Student diversity &

Social Life

Campus amenities

Clubs and student

organizations

Extra Curricular

Activities