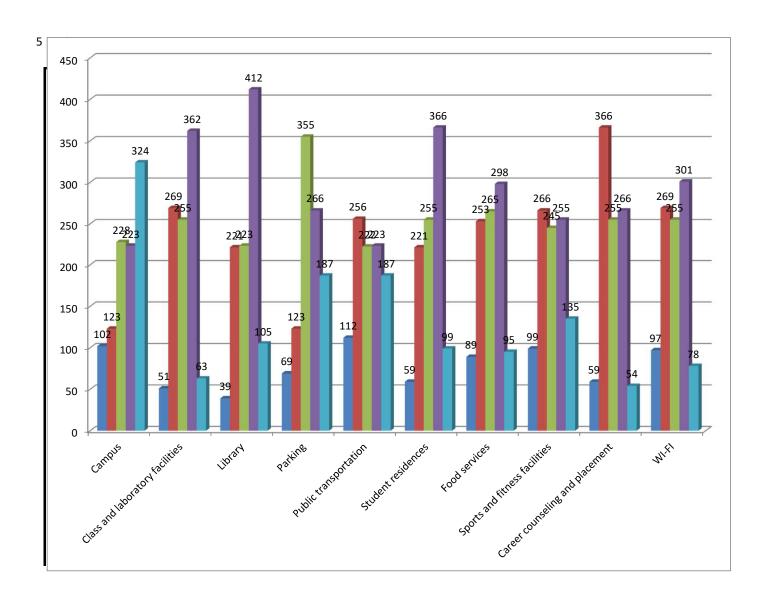

## **II Questions about facilities/Infrastructure**

1 Maintenance of the available facilities?

2 Your satisfaction with the Hostel facilities?

<sup>3</sup> Your satisfaction with the quality of the food served at the University cafeteria?

4 Ease of getting the resources you need from the university library?