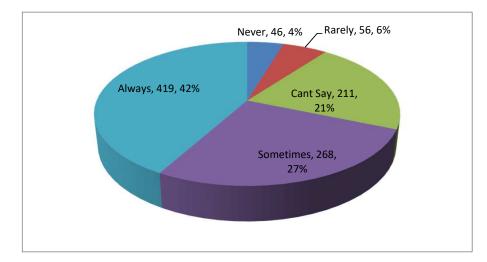

learning environment**

<sup>1</sup> Helpful attitude of your academic advisor?



2 Safety feelings in your campus?



3 Your satisfaction level with the diversity and quality of the offered extracurricular activities?



4 Your satisfaction level with the campus staff with administrative and other issues?





Student diversity &

Social Life

Campus amenities

Clubs and student

organizations

Extra Curricular

Activities

Health & Medical

Facilities

0

Sport and

recreational facilities

## **IV Other questions**

1 How satisfied are you with the University policies?



2 How satisfied are you with the overall experience studying here?



3 How likely are you to continue attending this university for additional Degree?



4 How likely are you to recommend this University to others?