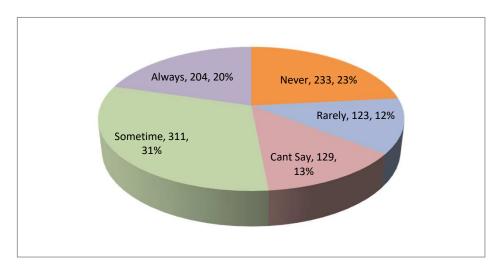

## I Questions about the quality of teaching

1 How efective the professors/teachers teach at this university?



2 Are the lecturers proficiency of communication enough?



3 How effectively is this course/class/subject taught?



4 Value you are getting from the course content?



5 How relevant is the curriculum to your field of study?



6 Do you feel your degree programme has made you cmpetant for placement?





## **II Questions about facilities/Infrastructure**

1 Maintenance of the available facilities?



2 Your satisfaction with the Hostel facilities?



<sup>3</sup> Your satisfaction with the quality of the food served at the University cafeteria?



4 Ease of getting the resources you need from the university library?





## **■ Questions about the learning environment**

<sup>1</sup> Helpful attitude of your academic advisor?



2 Safety feelings in your campus?



3 Your satisfaction level with the diversity and quality of the offered extracurricular activities?



4 Your satisfaction level with the campus staff with administrative and other issues?





Student diversity &

Social Life

Campus amenities

Clubs and student

organizations

Extra Curricular

Activities

Health & Medica