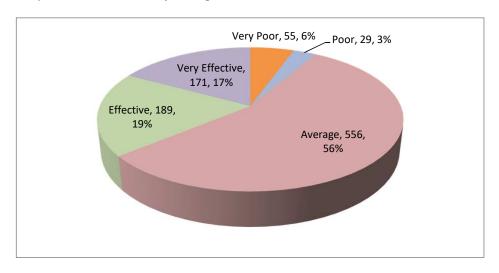

## **II Questions about facilities/Infrastructure**

1 Maintenance of the available facilities?

2 Your satisfaction with the Hostel facilities?

<sup>3</sup> Your satisfaction with the quality of the food served at the University cafeteria?

4 Ease of getting the resources you need from the university library?