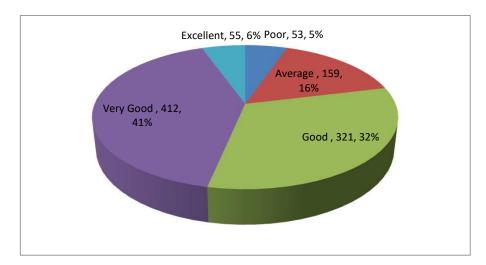

## **II Questions about facilities/Infrastructure**

1 Maintenance of the available facilities?

2 Your satisfaction with the Hostel facilities?

<sup>3</sup> Your satisfaction with the quality of the food served at the University cafeteria?