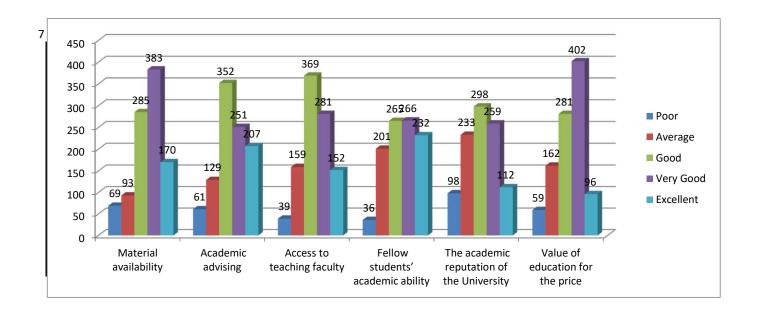

## I Questions about the quality of teaching

1 How efective the professors/teachers teach at this university?



2 Are the lecturers proficiency of communication enough?



3 How effectively is this course/class/subject taught?



4 Value you are getting from the course content?



5 How relevant is the curriculum to your field of study?



6 Do you feel your degree programme has made you cmpetant for placement?





## **II Questions about facilities/Infrastructure**

1 Maintenance of the available facilities?



2 Your satisfaction with the Hostel facilities?



<sup>3</sup> Your satisfaction with the quality of the food served at the University cafeteria?



4 Ease of getting the resources you need from the university library?





## **■ Questions about the learning environment**

<sup>1</sup> Helpful attitude of your academic advisor?



2 Safety feelings in your campus?



3 Your satisfaction level with the diversity and quality of the offered extracurricular activities?



4 Your satisfaction level with the campus staff with administrative and other issues?





Student diversity &

Social Life

Campus amenities

Clubs and student

organizations

Extra Curricular

Activities

Health & Medical