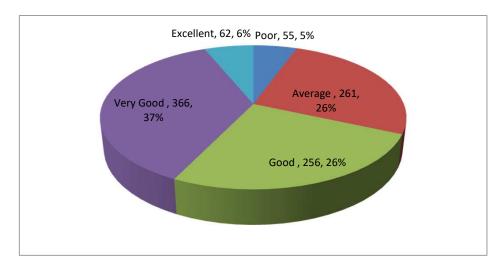

## **II Questions about facilities/Infrastructure**

1 Maintenance of the available facilities?

2 Your satisfaction with the Hostel facilities?

<sup>3</sup> Your satisfaction with the quality of the food served at the University cafeteria?