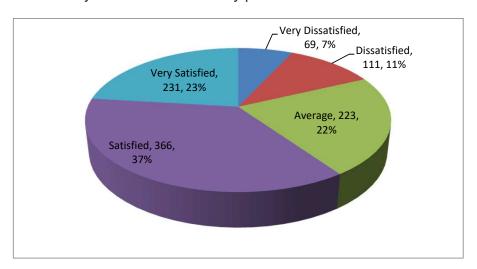

## I Questions about the quality of teaching

1 How efective the professors/teachers teach at this university?

2 Are the lecturers proficiency of communication enough?

3 How effectively is this course/class/subject taught?

4 Value you are getting from the course content?

5 How relevant is the curriculum to your field of study?

6 Do you feel your degree programme has made you cmpetant for placement?

## **II Questions about facilities/Infrastructure**

1 Maintenance of the available facilities?

2 Your satisfaction with the Hostel facilities?

<sup>3</sup> Your satisfaction with the quality of the food served at the University cafeteria?

4 Ease of getting the resources you need from the university library?

## **■ Questions about the learning environment**

<sup>1</sup> Helpful attitude of your academic advisor?

2 Safety feelings in your campus?

3 Your satisfaction level with the diversity and quality of the offered extracurricular activities?

4 Your satisfaction level with the campus staff with administrative and other issues?

Student diversity &

Social Life

Campus amenities

Clubs and student

organizations

Extra Curricular

Activities

Health & Medical

Facilities

0

Sport and

recreational facilities

## **IV Other questions**

1 How satisfied are you with the University policies?

2 How satisfied are you with the overall experience studying here?

3 How likely are you to continue attending this university for additional Degree?

4 How likely are you to recommend this University to others?