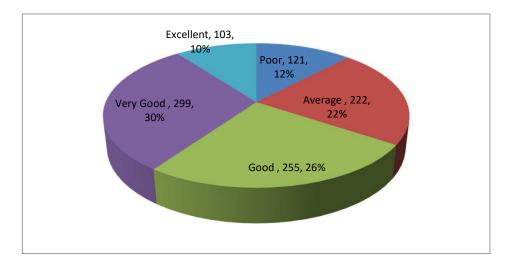

## **II Questions about facilities/Infrastructure**

1 Maintenance of the available facilities?

2 Your satisfaction with the Hostel facilities?

<sup>3</sup> Your satisfaction with the quality of the food served at the University cafeteria?