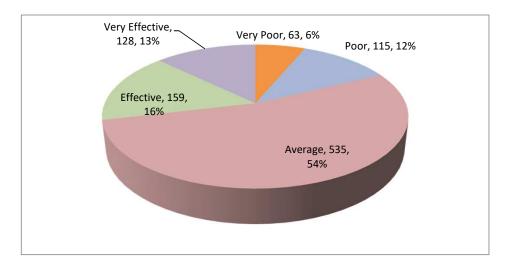

4 Value you are getting from the course content?

5 How relevant is the curriculum to your field of study?

6 Do you feel your degree programme has made you cmpetant for placement?