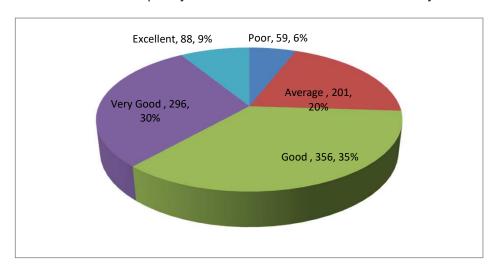

## **II Questions about facilities/Infrastructure**

1 Maintenance of the available facilities?

2 Your satisfaction with the Hostel facilities?

<sup>3</sup> Your satisfaction with the quality of the food served at the University cafeteria?