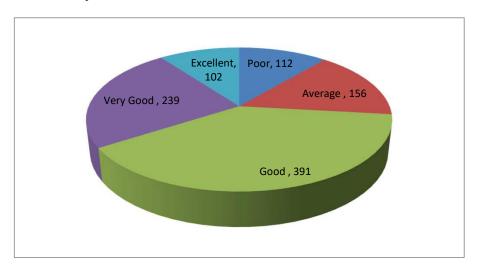

## I Questions about the quality of teaching

1 How efective the professors/teachers teach at this university?

2 Are the lecturers proficiency of communication enough?

3 How effectively is this course/class/subject taught?