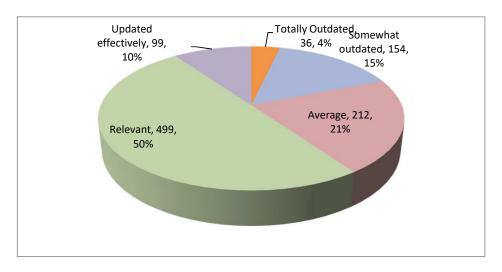

## I Questions about the quality of teaching

1 How efective the professors/teachers teach at this university?



2 Are the lecturers proficiency of communication enough?



3 How effectively is this course/class/subject taught?



4 Value you are getting from the course content?



5 How relevant is the curriculum to your field of study?



6 Do you feel your degree programme has made you cmpetant for placement?





## **II Questions about facilities/Infrastructure**

1 Maintenance of the available facilities?



2 Your satisfaction with the Hostel facilities?



<sup>3</sup> Your satisfaction with the quality of the food served at the University cafeteria?



4 Ease of getting the resources you need from the university library?





## **■ Questions about the learning environment**

<sup>1</sup> Helpful attitude of your academic advisor?



2 Safety feelings in your campus?



3 Your satisfaction level with the diversity and quality of the offered extracurricular activities?



4 Your satisfaction level with the campus staff with administrative and other issues?





Student diversity &

Social Life

Campus amenities

Clu